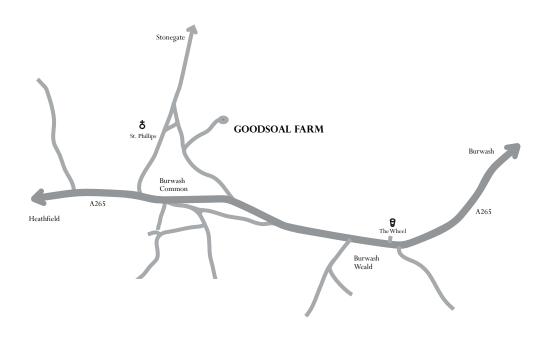

## THE BURWASH BRANCH OF THE BEXHILL & BATTLE CONSERVATIVE ASSOCIATION

invites you to

Mince Pies and Mulled Wine

at

Goodsoal Farm

on

Saturday, 10th December at 12 noon

RSVP by 15th November using the enclosed slip, or email. If you cannot come, a donation would be gratefully received.

Tickets £8.50 per person. Raffle. Cheques to Burwash Branch, BBCA

| RSVP: Stephen Rowlinson, Goodsoal Farm, Burwash Common, East Sussex TN19 7LX |
|------------------------------------------------------------------------------|
| Tel: 01435 882031 Email: rowlinsonstephen@yahoo.co.uk                        |
| I/We would like to attend and enclose £ for Tickets (£8.50 each)             |
| I/We are unable to attend, but enclose a donation of £                       |
| Name and Address                                                             |
|                                                                              |